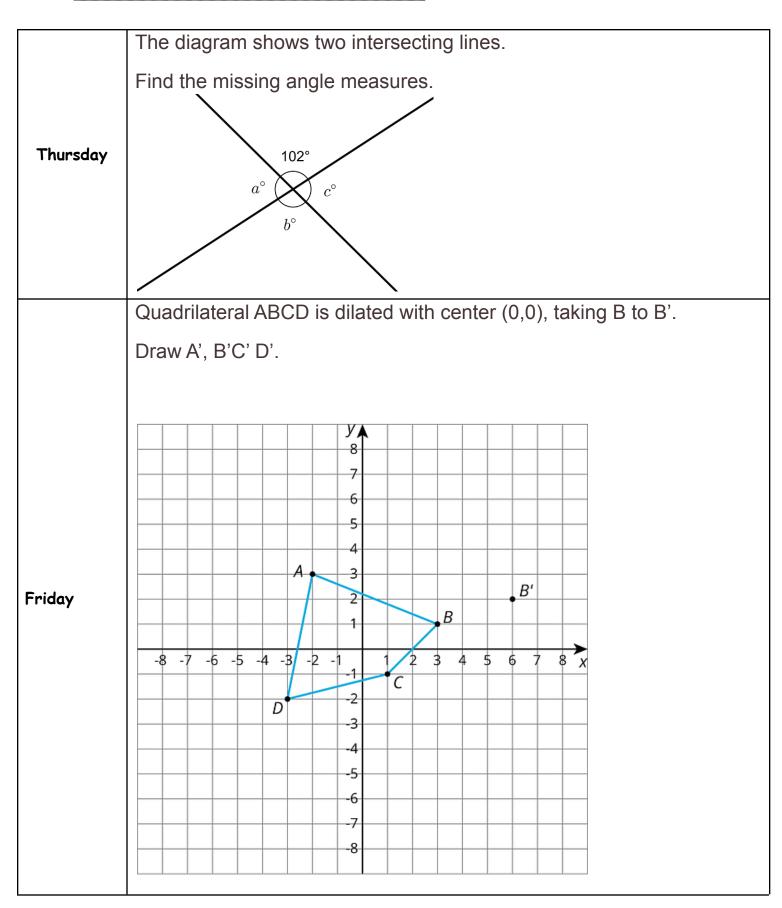

|           | Problem                                                                                                                                                                                                   |
|-----------|-----------------------------------------------------------------------------------------------------------------------------------------------------------------------------------------------------------|
| Monday    | NO SCHOOL!                                                                                                                                                                                                |
| Tuesday   | Segment AB measures 3 cm. Point O is the center of dilation. How long is the image of after a dilation with scale factor 5?  a) % cm b) 5/3 cm c) 15 cm d) 53 cm                                          |
| Wednesday | James drew a triangle and a dilation of the triangle with scale factor ½:  1. What is the center of dilation? Explain your answer.  2. Which triangle is the original and which triangle is the dilation? |